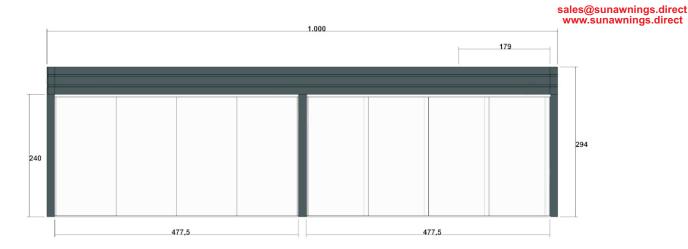

ainless steel tracks by means of two rollers that permit fluid movement. The available configurations can have 2, 3 or 4 tracks up to a maximum of 8 panels in case of lateral or central opening. The stainless steel knobs are easy to be gripped, thus facilitating the sliding. A closing solution with turning knob or key is also available. Any condensation water is efficaciously removed through the combined action of a bulkhead placed at the base and the levelling of the tracks behind the lateral slamming stiles. They are recommended in order to close leaning or self-bearing pergolas of the Mediterranea products, porticoes, terraces, balconies, attics, room partitions, meeting rooms and glass rooms.





# Proposed Specification 10m x 5m Med Room

# DIRECT 0845 6802842

# Side Elevation A&B



# **End Elevation C&D**