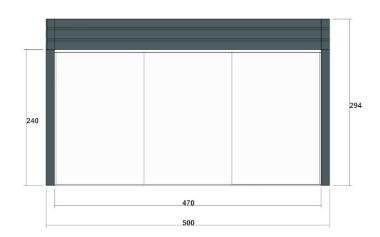

ns of two rollers that permit fluid movement. The available configurations can have 2, 3 or 4 tracks up to a maximum of 8 panels in case of lateral or central opening. The stainless steel knobs are easy to be gripped, thus facilitating the sliding. A closing solution with turning knob or key is also available. Any condensation water is efficaciously removed through the combined action of a bulkhead placed at the base and the levelling of the tracks behind the lateral slamming stiles. They are recommended in order to close leaning or self-bearing pergolas of the Mediterranea products, porticoes, terraces, balconies, attics, room partitions, meeting rooms and glass rooms.





# Proposed Specification 10m x 5m Med Room

# DIRECT 0845 6802842

# Side Elevation A&B



# **End Elevation C&D**