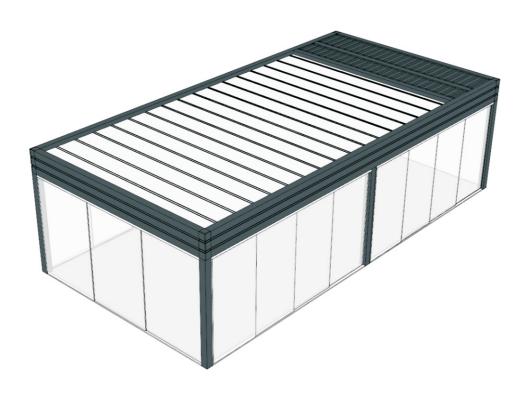

## Proposed Specification 10m x 5m Med Room

# Proposed Specification 10m x 5m Med Room